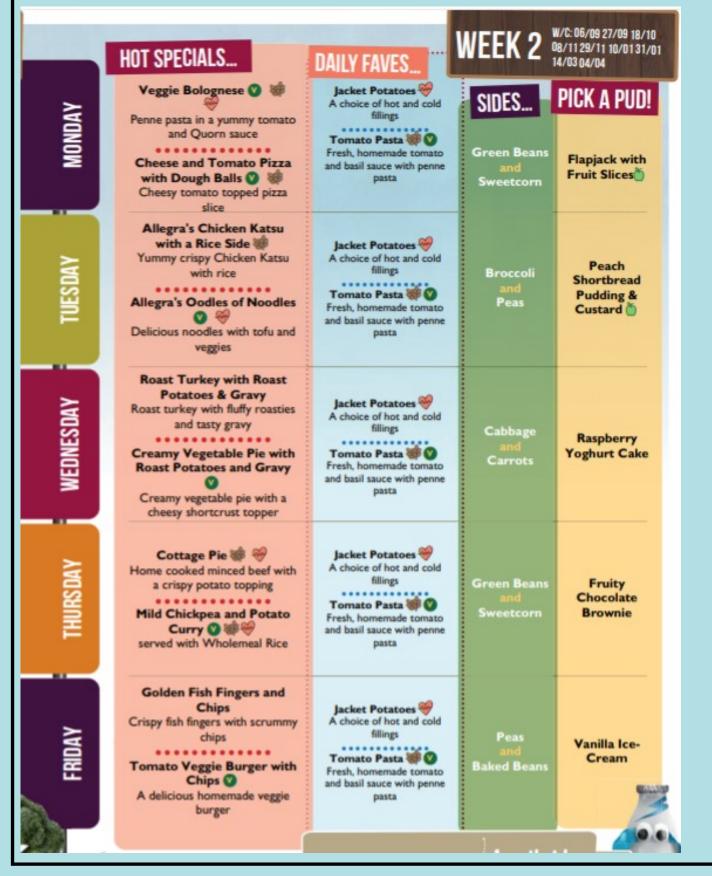

## <u>Lunch Menu</u>

Children will be asked what they would like each day by their teacher. Children in year R-2 get infant free school meals and it is £2.34 for the rest of the school, other than for those pupils who have been awarded income based free school meals.