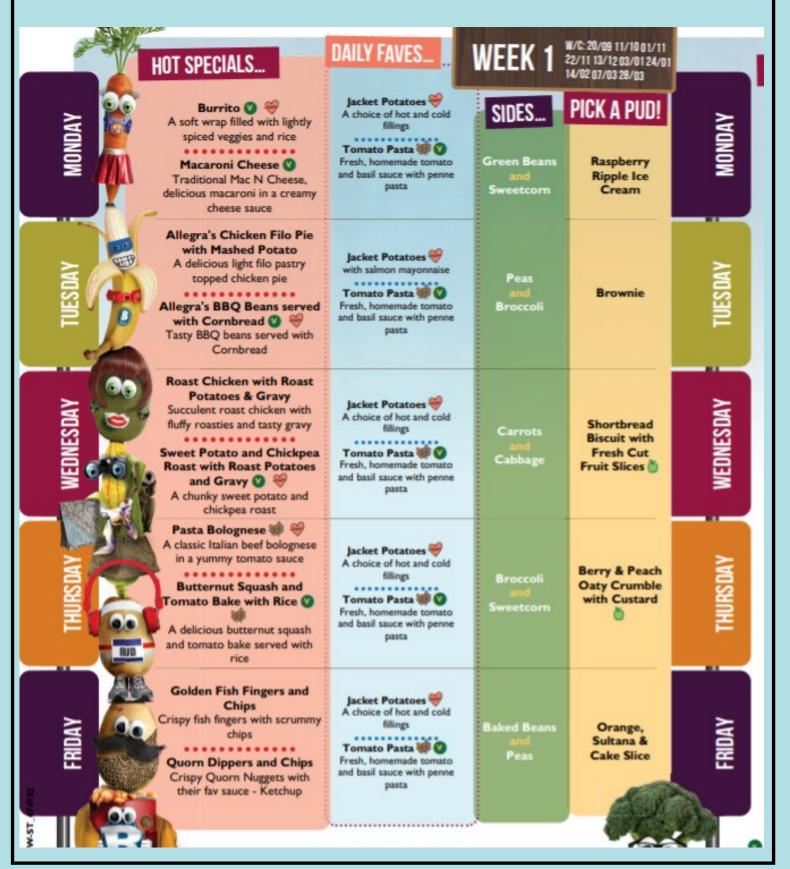

## Lunch Menu

Children will be asked what they would like each day by their teacher. Children in year R-2 get infant free school meals and it is £2.34 for the rest of the school, other than for those pupils who have been awarded income based free school meals.