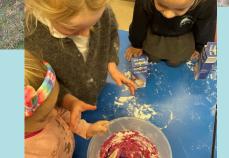

### A few lovely pictures taken this week.

The monsters Look closs, Afrade, Petrified and frustrated.