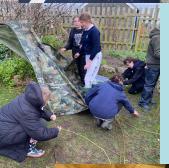

Swimming and forest school started again today, the children didn't let the weather worry them and they all had a wonderful time. I was so impressed with Cowloe class, it was their first session and they got stuck straight into den building and worked well as a team.

### A few lovely pictures taken this week.

The monsters Look closs, Afrade, Petrified and frustrated.