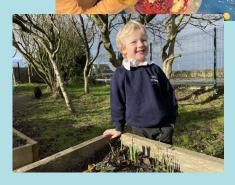

### A few lovely pictures taken this week.

The monsters Look closs, Afrade, Petrified and frustrated.